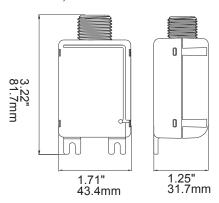

### PHYSICAL DIMENSIONS

Unit:inch/mm

1/2 inch US standard knockout

| AMERICAN INCH PRODUCTS |       |            |
|------------------------|-------|------------|
| Size                   | T.P.I | Major Dia. |
|                        | inch  | inch       |
| R1/2                   | 14    | 0.825      |