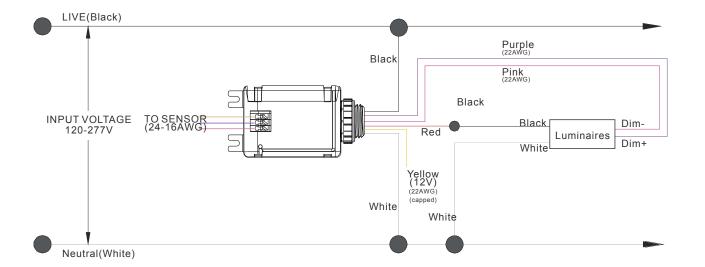

# **WIRING DIAGRAM**

For Single Fixture

#### For Multiple Fixtures

\* Please make sure the 0-10V dimming current not exceeding the Max. sinking current of the sensor when multiple fixtures connecting to the sensor that power by BMWC-L103S.