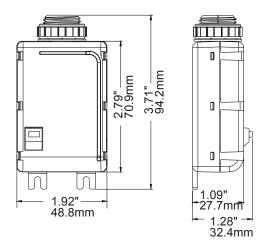

### PHYSICAL DIMENSIONS

Unit:inch/mm

1/2 inch US standard knockout

| AMERICAN INCH PRODUCTS |       |            |
|------------------------|-------|------------|
| Size                   | T.P.I | Major Dia. |
|                        | inch  | inch       |
| R1/2                   | 14    | 0.825      |