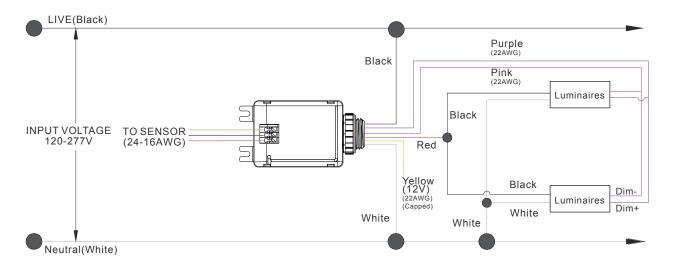

# **WIRING DIAGRAM**

For Single Fixture

#### For Multiple Fixtures

\* Please make sure the 0-10V dimming current not exceeding the Max. sinking current of the sensor when multiple fixtures connecting to the sensor that power by BMWC-L103S.